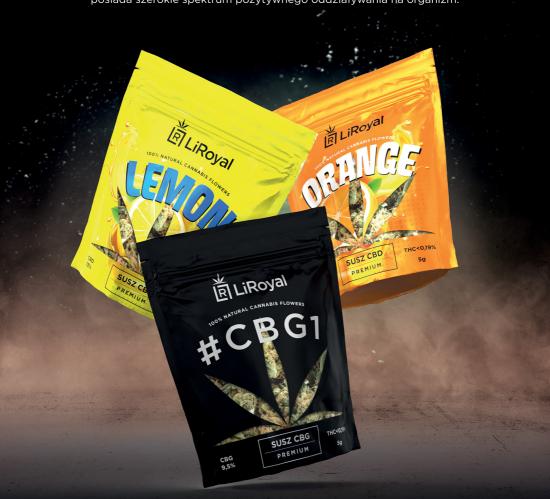

## Susze CBD

Susz CBD, czyli zasuszone kwiaty konopi siewnych, to produkt idealny do waporyzacji i aromaterapii. Takie zastosowanie suszu sprawia, że jest on pozbawiony dymu konopnego, przez co jest zalecany przede wszystkim pacjentom. Bogaty w inne fitokannabinoidy posiada szerokie spektrum pozytywnego oddziaływania na organizm.