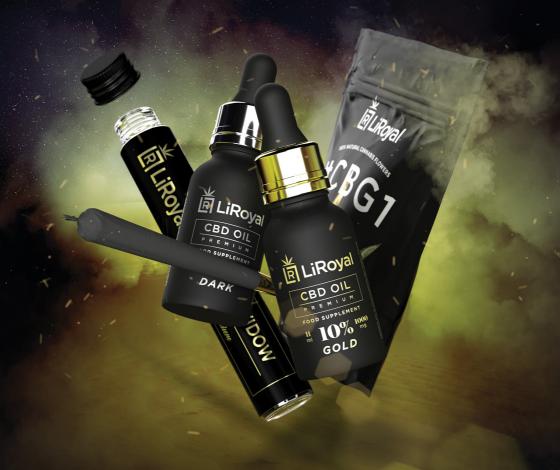

# Olejki CBD

To obecnie najpopularniejsza forma stosowania CBD, przyjmowana w formie doustnej jako kropelki pod język. Kropla kropli nierówna, dlatego pipeta posiada specjalnie oznaczoną skalę dawkowania każdego z olejków dla zachowania pełni korzyści terapeutycznych wynikających z ich stosowania.

## Kadzidełka CBD

To ciekawa alternatywa dla wszelkich szkodliwych używek, stosowana nawet jako środek wspierający walkę z uzależnieniami. Nie zawiera substancji psychoaktywnych ani nikotyny, dzięki czemu jest odpowiednią alternatywą dla osób chcących rzucić palenie.

## Susze CBD

Susz CBD, czyli zasuszone kwiaty konopi siewnych, to produkt idealny do waporyzacji i aromaterapii. Takie zastosowanie suszu sprawia, że jest on pozbawiony dymu konopnego, przez co jest zalecany przede wszystkim pacjentom. Bogaty w inne fitokannabinoidy posiada szerokie spektrum pozytywnego oddziaływania na organizm.