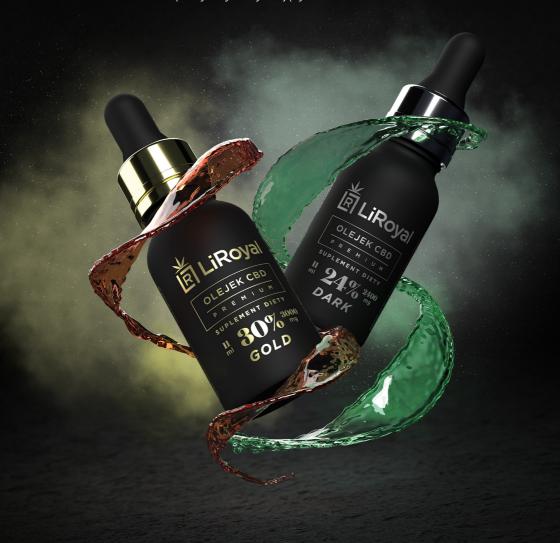

# Olejki CBD

To obecnie najpopularniejsza forma stosowania CBD, przyjmowana w formie doustnej jako kropelki pod język. Kropla kropli nierówna, dlatego pipeta posiada specjalnie oznaczoną skalę dawkowania każdego z olejków dla zachowania pełni korzyści terapeutycznych wynikających z ich stosowania.