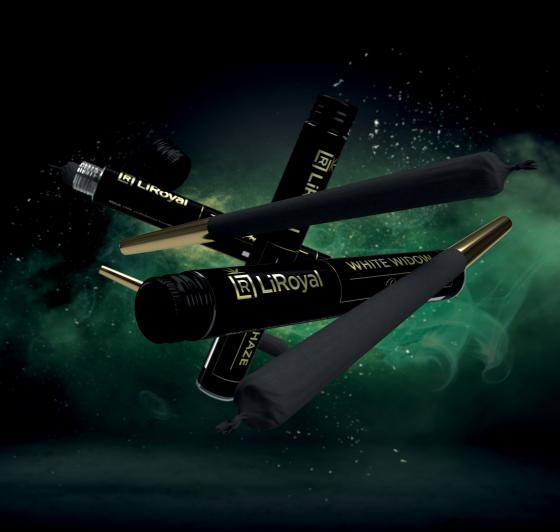

## Kadzidełka CBD

To ciekawa alternatywa dla wszelkich szkodliwych używek, stosowana nawet jako środek wspierający walkę z uzależnieniami. Nie zawiera substancji psychoaktywnych ani nikotyny, dzięki czemu jest odpowiednią alternatywą dla osób chcących rzucić palenie.

Dodatkowo zawarte w nich CBD osłabia chęć powrotu do nałogu.